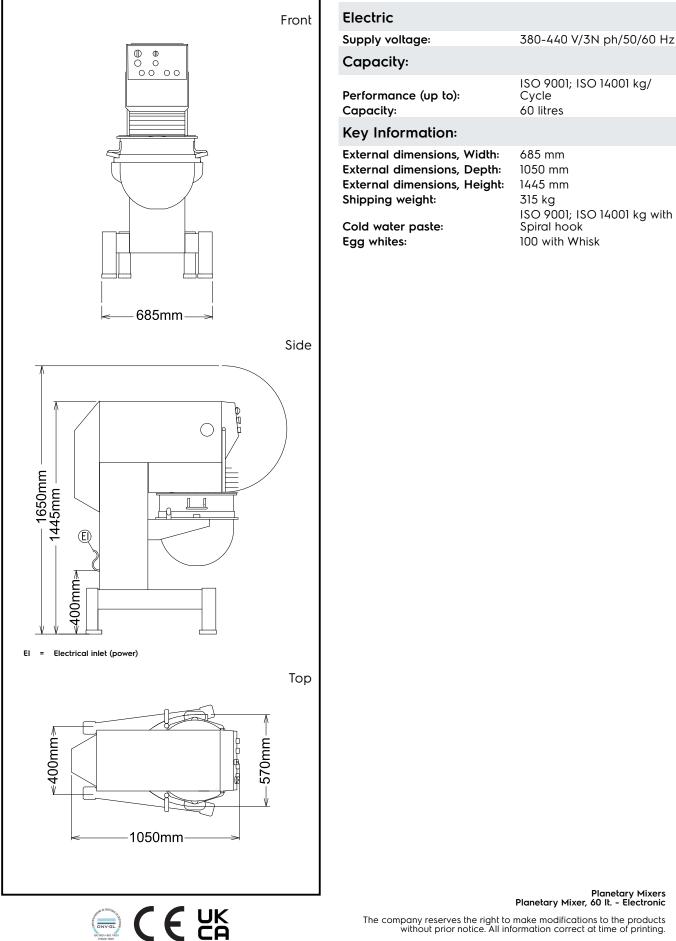

## Construction

- Sturdy construction with mechanically welded strong metal frame.
- 302 AISI Stainless steel bowl 60 lt. capacity.
- Asynchronous motor with high start-up torque.
- 10 speeds form 20 to 180 rpm (planetary movement) to adjust to the selected tool and the mixture hardness.
- Water protected planetary system (IP55 electrical controls, IP23 overall machine).
- Power: 4000 watts.
- Overload protected planetary system and motor.
- Adjustable feet for perfect stability.