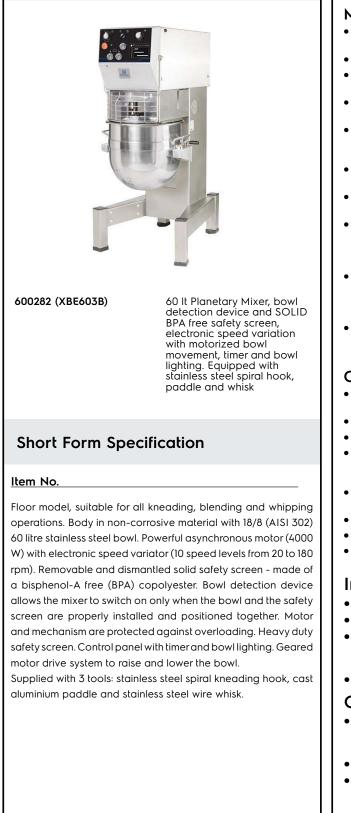

#### Main Features

- Professional beater mixer for kneading, mixing and whisking all types of food products.
- Electronic speed variator.
- Maximum capacity (flour, with 60% of hydration) 20 kg, suitable for 400-800 meals per service.
- Waterproof control panel with timer and speed setting knobs.
- Wire safety screen fitted with a removable chute to add products while working, thus ensuring operator safety.
- Safety device will automatically stop the machine if the screen is lifted.
- Geared motor drive system activates the raising and lowering of the bowl and bowl lighting.
- Delivered with: Stainless steel spiral kneading hook, Cast aluminum paddle, 302 AISI stainless steel whisk and Mixing Bowl for 60 lt
- Solid BPA-free safety screen, covering the stainless steel wire one, limits the flour and unsafe dust particles when used in bakery and pastry preparation.
- Bowl detection device allows the mixer to switch on only when the bowl and the solid safety screen are properly installed and positioned together.

## Construction

- Sturdy construction with mechanically welded strong metal frame.
- 302 AISI Stainless steel bowl 60 lt. capacity.
- Asynchronous motor with high start-up torque.
- 10 speeds form 20 to 180 rpm (planetary movement) to adjust to the selected tool and the mixture hardness.
- Water protected planetary system (IP55 electrical controls, IP23 overall machine).
- Power: 4000 watts.
- Overload protected planetary system and motor.
- Adjustable feet for perfect stability.

## Included Accessories

- 1 of Bowl 60 lt mixer PNC 650129
- 1 of Paddle 60 lt PNC 653083
- 1 of Stainless steel (AISI 303) PNC 653084 Spiral Hook for 60 It planetary mixers
- 1 of Whisk 60 lt PNC 653086